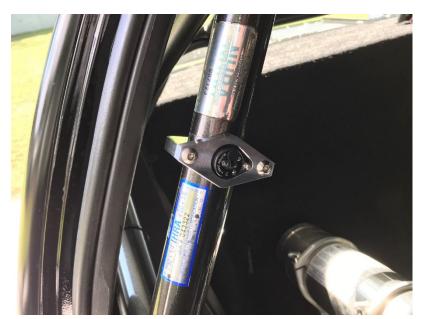

In the racing world, most of us do our best work at night. With most race cars featuring a roll cage, many times any interior lights the car would've had have been thrown out. That's great when removing weight or making room for said roll cage, but when you need to see inside the car, you are left in the dark. With these Wireless LED Roll Bar Light Mounts, you will never again be in the dark. Compatible with 1 5/8" roll bar tubing, these Wireless LED Roll Bar Light Mounts can go virtually anywhere, even in the engine compartment or trunk area where light is needed. Made from 6061 aluminum, the Wireless LED Roll Bar Light Mount comes in handy when you need to shed light on a situation. The Wireless LED Roll Bar Light Mount comes with 2 bulbs, takes no more than 5 minutes to install and are designed and manufactured in the USA.

The FFP Customs Wireless LED Roll Bar Light Mount can be used inside a race car to illuminate a car's interior to look at a laptop or even find that fry you dropped while eating in the staging lanes. Where we really see this product being beneficial is with cars competing in events like Rocky Mountain Race

Week or Drag Week, and in Grudge Race cars where most of the racing takes place at night. We know most grudge cars are stripped of everything not needed to go fast, which includes interior lighting. These Wireless LED Roll Bar Light Mounts are ideal for any race car, and with a 5-minute installation, you will be back on the track in no time.