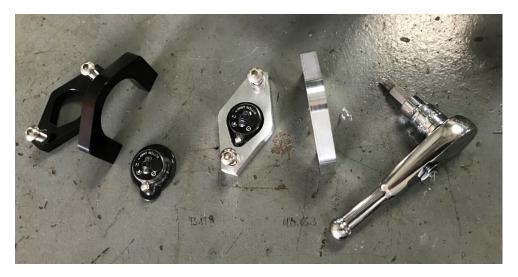

Installation of an FFP Customs Wireless LED Roll Bar Light Mount literally takes minutes to accomplish. Using a 5/32 Allen wrench or socket, simply insert the LED bulb into the flat part of the mount, fit the other half around the roll bar, and then tighten the two together. It really is as simple as that.