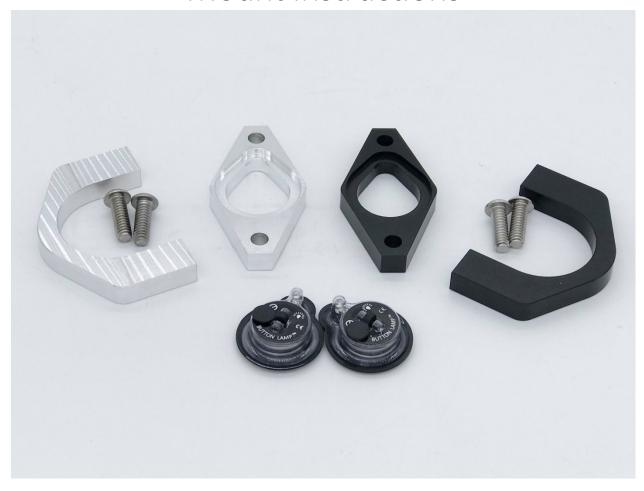

In the racing world, most of us do our best work at night. With most race cars featuring a roll cage, many times any interior lights the car would've had have been thrown out. That's great when removing weight or making room for said roll cage, but when you need to see inside the car, you are left in the dark. With these Wireless LED Roll Bar Light Mounts, you will never again be in the dark. Compatible with 1 5/8" roll bar tubing, these Wireless LED Roll Bar Light Mounts can go virtually anywhere, even in the engine compartment or trunk area where light is needed. Made from 6061 aluminum, the Wireless LED Roll Bar Light Mount comes in handy when you need to shed light on a situation. The Wireless LED Roll Bar Light Mount comes with 2 bulbs, takes no more than 5 minutes to install and are designed and manufactured in the USA.

The nuts and bolts of the Wireless LED Roll Bar Light Mount is that it does not contain any nuts or bolts. Each Light Mount includes a pair of  $1/4-20 \times 3/4$ " Stainless Steel Buttonhead screws.