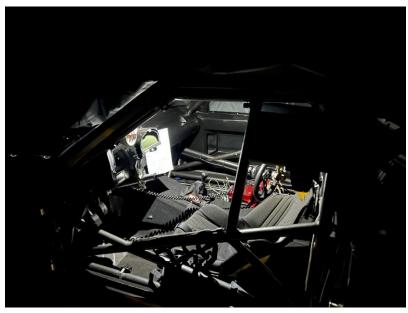

The FFP Customs Wireless LED Roll Bar Light Mount can be used inside a race car to illuminate a car's interior to look at a laptop or even find that fry you dropped while eating in the staging lanes. Where we really see this product being beneficial is with cars competing in events like Rocky Mountain Race

Week or Drag Week, and in Grudge Race cars where most of the racing takes place at night. We know most grudge cars are stripped of everything not needed to go fast, which includes interior lighting. These Wireless LED Roll Bar Light Mounts are ideal for any race car, and with a 5-minute installation, you will be back on the track in no time. The picture above shows one light being used. It is mounted on the roof tube, closest to the windshield.