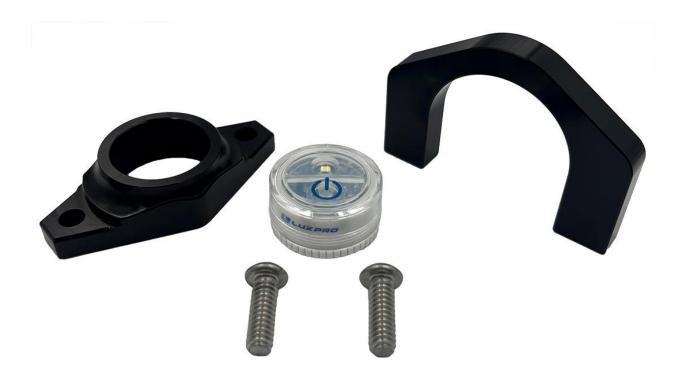

In the racing world, most of us do our best work at night. With most race cars featuring a roll cage, many times any interior lights the car would've had have been thrown out. That's great when removing weight or making room for said roll cage, but when you need to see inside the car, you are left in the dark. With these Wireless LED Roll Bar Light Mounts, you will never again be in the dark. Compatible with 1 ½", 1 5/8" and 1 ¾" roll bar tubing, these Wireless LED Roll Bar Light Mounts can go virtually anywhere, even in the engine compartment or trunk area where light is needed. Made from 6061 aluminum, the Wireless LED Roll Bar Light Mount comes in handy when you need to shed light on a situation. The Wireless LED Roll Bar Light Mount comes with 1 light, and uses (2) 2032 replaceable batteries and takes no more than 5 minutes to install and are designed and manufactured in the USA.

The nuts and bolts of the Wireless LED Roll Bar Light Mount is that it does not contain any nuts or bolts. Each Light Mount includes a pair of  $1/4-20 \times 3/4$ " Stainless Steel Buttonhead screws.

Installation of an FFP Customs Wireless LED Roll Bar Light Mount literally takes minutes to accomplish. Using a 5/32 Allen wrench or socket, simply insert the LED bulb into the flat part of the mount, fit the other half around the roll cage, and then tighten the two together. It really is as simple as that.